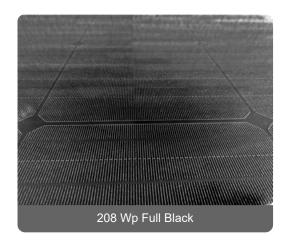

#### Visual attraction factor

Full black appearance, aestheticly pleasing with a 'slate like' presence.

# Robisol 208Wp Full Black

The Robisol 208Wp Full Black solar panel is smaller than a standard solar panel. Applied in the BiTile mounting system, each solar panel has a working width of 1500mm. This width corresponds well with the grid dimensions of many houses. The module height is mounted at 800 mm centre-to-centre. This is shorter then with normal modules so that the roof tile style of mounting is emphasized.

The solar panel is equipped with 11 narrow guide wires per cell, which disappear almost invisibly into the black roof surface. The solar cells are protected by 4mm tempered glass with low reflection to increase the aesthetic value. This unique solar panel has been specially developed for the BiTile System to provide a reliable and aesthetically pleasing solution.