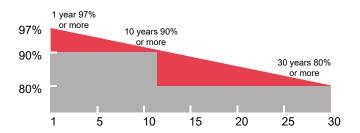

#### Value

Optimal value for pricing

- 10 year Manufacturer Warranty.
- 10 year Warranty 92,5% power output.
- 25 year Warranty 84,8% power output.