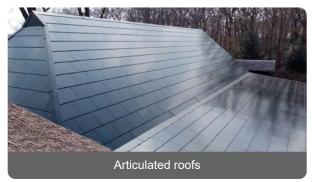

Robisol designs, supplies and installs both in-roof and full-roof systems with various panels and an intelligent solution for every roof connection.

# Solar roof system

The BiTile solar roof system offers a complete solution with solar panels, fitting panels, ridges, gutter connections and roof ends. Skylights can be integrated, seals provided and connections to corner and valley roofs can be made to fit. In this way, we can deliver a uniform appearance for every roof.