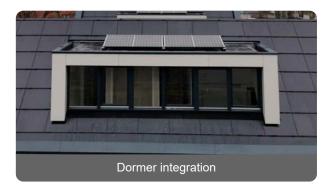

**BiTile System** 

The finest solar roof system!

# No roof tiles needed

Solar energy is beautiful and simple.

It is an investment that pays for itself with a product that produces energy without maintenance.

Robisol uses solar panels to replace roof tiles; making double use of the solar panel and integrating it beautifully into the building.

Robisol designs, supplies and installs both in-roof and full-roof systems with various panels and an intelligent solution for every roof connection.

# Solar roof system

The BiTile solar roof system offers a complete solution with solar panels, fitting panels, ridges, gutter connections and roof ends. Skylights can be integrated, seals provided and connections to corner and valley roofs can be made to fit. In this way, we can deliver a uniform appearance for every roof.