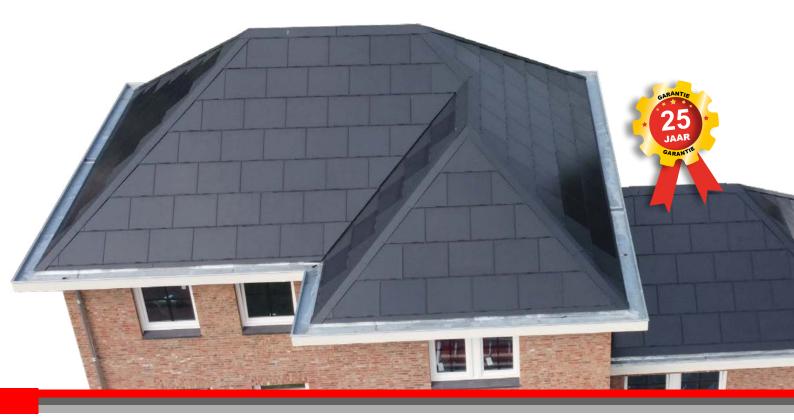

**BiTile System** 

The finest solar roof system!

# No roof tiles needed

Solar energy is beautiful and simple.

It is an investment that pays for itself with a product that produces energy without maintenance.

Robisol uses solar panels to replace roof tiles; making double use of the solar panel and integrating it beautifully into the building.

# Solar roof system

The BiTile solar roof system offers a complete solution with solar panels, fitting panels, ridges, gutter connections and roof ends. Skylights can be integrated, seals provided and connections to corner and valley roofs can be made to fit. In this way, we can deliver a uniform appearance for every roof.