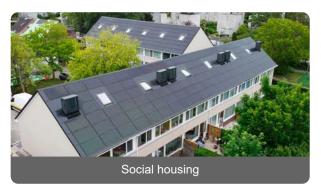

Robisol designs, supplies and installs both in-roof and full-roof systems with various panels and an intelligent solution for every roof connection.

# Solar roof system

The BiTile solar roof system offers a complete solution with solar panels, fitting panels, ridges, gutter connections and roof ends. Skylights can be integrated, seals provided and connections to corner and valley roofs can be made to fit. In this way, we can deliver a uniform appearance for every roof.