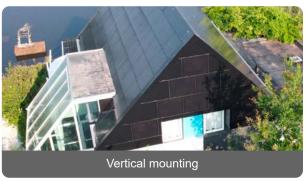

Robisol designs, supplies and installs both in-roof and full-roof systems with various panels and an intelligent solution for every roof connection.

# Solar roof system

The BiTile solar roof system offers a complete solution with solar panels, fitting panels, ridges, gutter connections and roof ends. Skylights can be integrated, seals provided and connections to corner and valley roofs can be made to fit. In this way, we can deliver a uniform appearance for every roof.