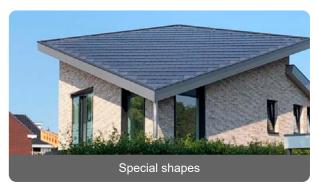

Robisol designs, supplies and installs both in-roof and full-roof systems with various panels and an intelligent solution for every roof connection.

# Solar roof system

The BiTile solar roof system offers a complete solution with solar panels, fitting panels, ridges, gutter connections and roof ends. Skylights can be integrated, seals provided and connections to corner and valley roofs can be made to fit. In this way, we can deliver a uniform appearance for every roof.