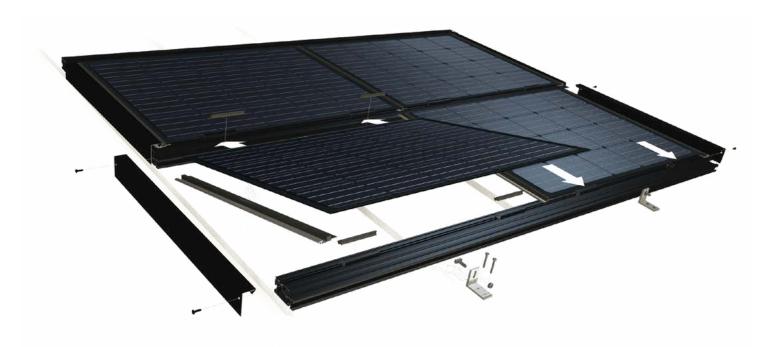

# Solar roof system

The BiTile solar roof system offers a complete solution with solar panels, fitting panels, ridges, gutter connections and roof ends. Skylights can be integrated, seals provided and connections to corner and valley roofs can be made to fit. In this way, we can deliver a uniform appearance for every roof.

# The benefits

Besides the aesthetic benefits, a Robisol solar roof reduces material consumption, man-hours and CO2 footprint.

The BiTile System meets all modern standards and guidelines. After a condensation film is placed, the mounting rails are mounted on the rafters. This rail that replaces the battens can be adjusted in height so that the solar roof can be perfectly aligned. The panels are mounted tile-wise in the BiTile system to create a ventilation space under each solar panel. The frameless solar panels drain water and dirt easily, making your solar roof worry-free and maintenance-free.