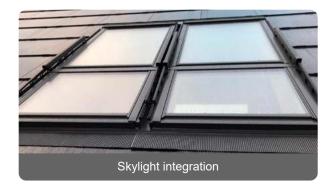

# Solar roof system

The BiTile solar roof system offers a complete solution with solar panels, fitting panels, ridges, gutter connections and roof ends. Skylights can be integrated, seals provided and connections to corner and valley roofs can be made to fit. In this way, we can deliver a uniform appearance for every roof.